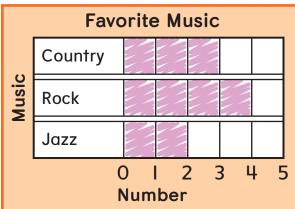

| Favorite Music | Tally | Total |
|----------------|-------|-------|
| Country        |       | 3     |
| Rock           | 1111  | 4     |
| Jazz           | 11    | 2     |