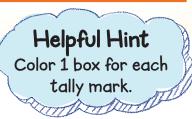

## **Practice**

I.

Use the tally chart to make a bar graph.

| Favorite Bird | Tally | Total |
|---------------|-------|-------|
| Robin         |       | 3     |
| Blue Jay      | 11    | 2     |
| Swan          | 1111  | 4     |
| Flamingo      | HHT   | 5     |