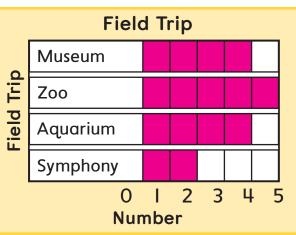

## Brain Builders

Use the data to fill in the bar graph.

 I5 people voted on their favorite field trip. 2 voted for the symphony. 5 voted for the zoo. The same number voted for the museum and the aquarium.