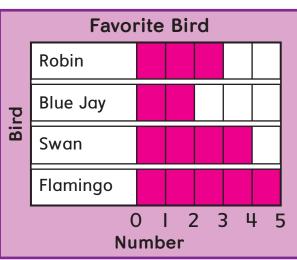

Use the tally chart to make a bar graph.

| 2. | Favorite Color Tal |      | Total |
|----|--------------------|------|-------|
|    | Red                | 1111 | 4     |
|    | Blue               | HIT  | 5     |
|    | Pink               | 1111 | 4     |
|    | Green              |      | 2     |