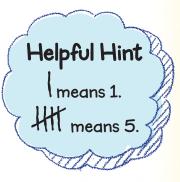

## Homework Helper

Need help? connectED.mcgraw-hill.com

A tally chart shows the results of a survey.

| Favorite Vegetable | Tally  | Total |
|--------------------|--------|-------|
| Carrot             | HH1    | 6     |
| Broccoli           | Ш      | 3     |
| Corn               | HH 111 | 8     |